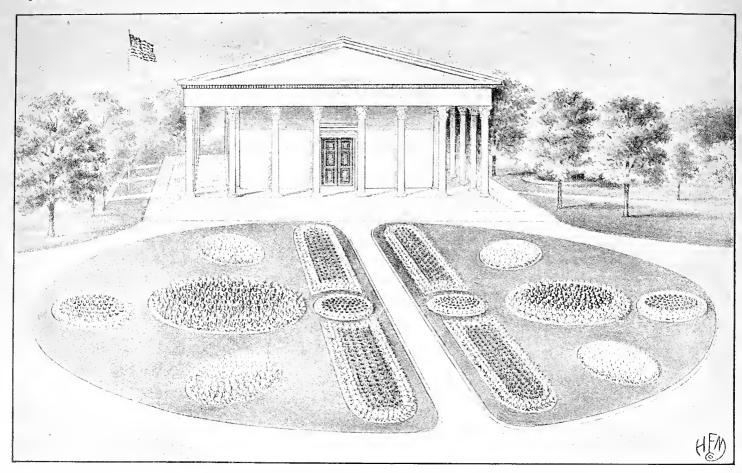

## 6 MICHELL'S SUPERB TULIP BULBS

The figure in front of the variety denotes the approximate height, while the asterisk (\*) denotes that the variety is suited to forcing as well as bedding. Tulip bulbs are packed 250 in a bag; please order in units of this number if possible.

Display of Michell's Tulips from bulbs furnished by us to the Trustees of Girard College, Phila. Our Tulip bulbs are equally reliable whether used for forcing or for bedding.

| SINGLE | EARLY | TULIPS |
|--------|-------|--------|
|        |       |        |